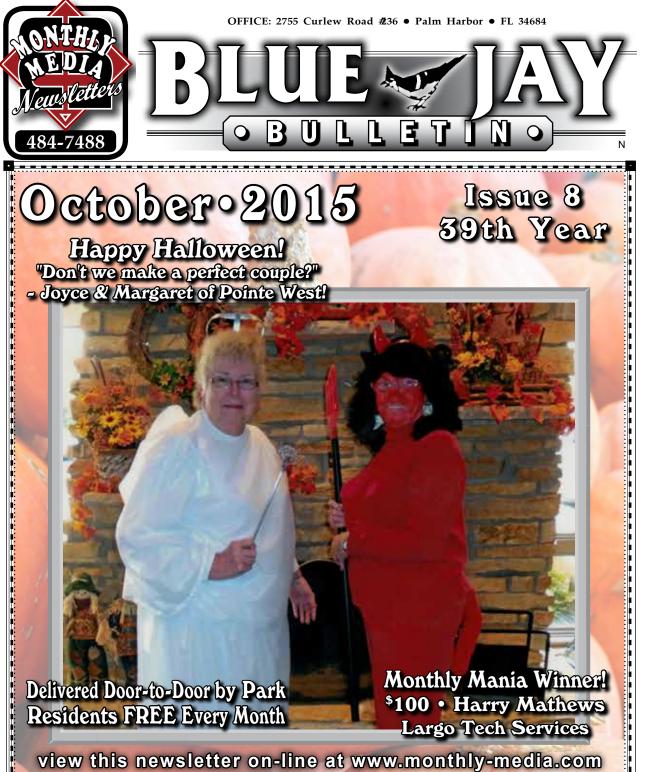

### **From the Social Club**

Paulette Derr, Chairperson

s most of you know, I was in PA for two weeks in August and I thank Pat Serletic, your co-chairperson for taking over in my absence. Pat is now on a well deserved vacation with her family in northern FL.

Tony Ruvolo and crew put on a breakfast Saturday, August 22 and I understand it was well attended and enjoyed by all. He and his helpers always do a good job and serve good food and

5

we thank him for doing the breakfasts, lunches and ice cream socials.

The Social Club hosted the Labor Day event and instead of a Pot Luck dinner, as stated in the Monthly Media, we had a picnic with roast beef sandwiches from Arby's and salads and loads of

desserts furnished by our good cooks and bakers of Blue Jay. I thank all who helped set up, Dick Schroeder for picking up the meat and rolls, those who helped during the meal and all who helped clean up. We could not do these functions without the help of all our volunteers. Thank you, thank you!!

Once again the park looked very patriotic with all the flags flying over the Labor Day weekend. We did have to take them down early due to the grass cutting on Monday except for the ones along the entrance way and around the rock at the mail boxes. Thanks to Ron Beardsley, these were left up until Monday evening. Thanks to all the men and women who take their time to put up and take down these flags.