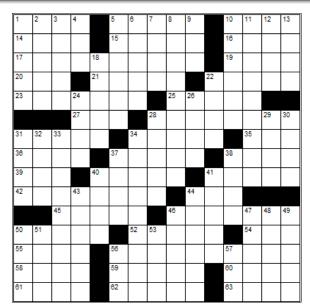

#### ACROSS

- 1. Stop for a horse
- 5. Exploded stars
- 10 Flutter
- 14. Not his
- 15. Small African antelope
- 16. Hindu princess
- 17. Disgraceful
- 19. At the peak of
- 20. Ribonucleic acid
- 21. Graven images
- 22. Display
- 23. Ointment ingredient
- 25. Of a pelvic bone
- 27. Record (abbrev.)
- 28. A daily evening church service
- 31. Wanderer
- 34. Make improvements
- 35. Japanese apricot
- 36. Bucolic
- 37. Skating jumps
- 38. Permits
- 39. " the season to be jolly"
- 40. Female internal reproductive organ
- 41. Not last
- 42. Completely
- 44. Spy agency
- 45. Unreactive
- 46. Military quarters
- 50. Manacles
- 52. Habituate
- 54. Alkaline liquid
- 55. Murres
- 56. Teen
- 58. Adolescent
- 59. Blockages
- 60. Relating to urine
- 61. Where the sun rises
- 62. Children
- 63. Carve in stone

# October Crossword

#### DOWN

- 18 Lubricated
- 22. A region of SE
- Pakistan
- 24. By mouth
- 26. Focusing glass
- 28. Manicurist's board
- 29. Catches
- 7. Six-stringed instrument 30. Essence
  - 31. Anagram of "Tine"
  - 32. Norse god
  - 33. Baffles
  - 34. In an uplifted manner
  - 37. Affirm
  - 38. Teller of untruths

- 40. Mining finds 41. Infernos
- 43. Child
- 44. Gentle stroke
- 46. Protrusion
- 47 Alarm
- 48. Faultfinder
- 49. A two-masted
- sailing vessel
- 50. Adorable
- 51. Component of urine
- 53. Cozy corner
- 56. Play a role
- 57. Prompt

- 9. Female sib 10. Donnybrook
- 11. Recent arrival
- 12. Shortly

manner

1. Vortex

Language

2. Reddish brown

4. American Sign

5. Scandinavian

6. Heavenly hunter

8. In an opprobrious

3. Keyboard instrument

- 13. A hollow cylindrical
- shape

BLUE JAY BULLETIN OCTOBER, 2015 N